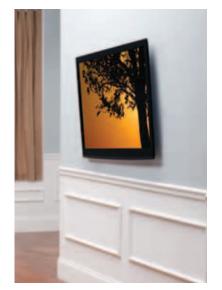

# Specially designed to highlight the sleek look of ultra-thin flat-panel TVs

Our new VLT15 Super Slim tilting mount offers the best of both worlds: it places ultra-thin LCD, plasma and LED TVs just .82" from the wall, yet still allows up to 10° of tilting capability. The VLT15 features the revolutionary Adjustable Virtual Axis™ technology, exclusively engineered by Sanus to compensate for today's variety of flat-panel TV depths and weights. Unlike other ultra-thin mounts on the market, the VLT15 also offers additional exclusive features including ProSet™ post-installation adjustments and ClickStand™ cable maintenance technology, making it incredibly easy to install and use.

model VLT15-B1 shown

## TV sits just .82" from wall

model VLT15-B1 shown